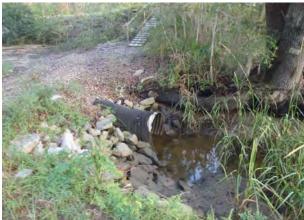

## Narrative Description of Project:

Project improved 4 L.F. drainage system. Replaced (1) stolen flalpgate and 4 L.F. of outfall pipe. Installed rip rap for erosion control.

| 2012-519 / Wimbee Creek Road          | Labor | Labor                    | Equipment        | Material      | Contractor   | Indirect        |                         |
|---------------------------------------|-------|--------------------------|------------------|---------------|--------------|-----------------|-------------------------|
|                                       | Hours | Cost                     | Cost             | Cost          | Cost         | Labor           | <b>Total Cost</b>       |
| AUDIT / Audit Project                 | 0.5   | \$10.24                  | \$0.00           | \$0.00        | \$0.00       | \$0.00          | \$10.24                 |
| FLAPGATR / Flap Gate - Replaced       | 20.0  | \$448.52                 | \$158.36         | \$4,042.50    | \$0.00       | \$0.00          | \$4,649.38              |
| HAUL / Hauling                        | 12.0  | \$251.40                 | \$159.72         | \$441.66      | \$0.00       | \$0.00          | \$852.78                |
| LM / Loading Materials                | 1.0   | \$21.42                  | \$29.75          | \$6.92        | \$0.00       | \$0.00          | \$58.09                 |
| Indirect Labor, Services and Supplies | 0.0   | \$0.00                   | \$0.00           | \$0.00        | \$0.00       | \$494.79        | \$494.79                |
| 2012-519 / Wimbee Creek Road          | 33.5  | \$731.58                 | \$347.83         | \$4,491.08    | \$0.00       | \$494.79        | \$6,065.28              |
| Sub Total                             |       |                          |                  |               |              |                 |                         |
|                                       |       |                          |                  |               |              |                 |                         |
|                                       | 22 5  | ф <b>7</b> 21 <b>г</b> о | \$24 <b>5</b> 02 | Φ.4. 40.1. 00 | <b>\$000</b> | Φ <b>404 70</b> | <u>ቀር ስር<b>ር ጋ</b>ዓ</u> |
| Grand Total                           | 33.5  | \$731.58                 | \$347.83         | \$4,491.08    | \$0.00       | \$494.79        | \$6,065.28              |

Before

**Completion:** Aug-11

Prepared By: BC Stormwater Management Utility Date Print: 1/9/12 File:C:/sethdata/projects/projectmaps/Wimbee creek Rd 12-519

50 100 150

25

200 Feet

1 inch = 67 feet