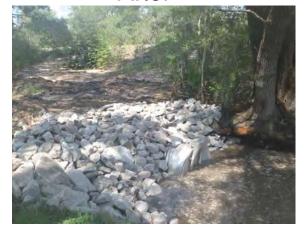

## Narrative Description of Project:

Project improved 4 L.F. drainage system. Replaced (1) stolen flalpgate and 4 L.F. of outfall pipe. Installed rip rap for erosion control.

| 2012-519 / Wimbee Creek Road          | Labor | Labor                    | Equipment        | Material      | Contractor   | Indirect        |                         |
|---------------------------------------|-------|--------------------------|------------------|---------------|--------------|-----------------|-------------------------|
|                                       | Hours | Cost                     | Cost             | Cost          | Cost         | Labor           | <b>Total Cost</b>       |
| AUDIT / Audit Project                 | 0.5   | \$10.24                  | \$0.00           | \$0.00        | \$0.00       | \$0.00          | \$10.24                 |
| FLAPGATR / Flap Gate - Replaced       | 20.0  | \$448.52                 | \$158.36         | \$4,042.50    | \$0.00       | \$0.00          | \$4,649.38              |
| HAUL / Hauling                        | 12.0  | \$251.40                 | \$159.72         | \$441.66      | \$0.00       | \$0.00          | \$852.78                |
| LM / Loading Materials                | 1.0   | \$21.42                  | \$29.75          | \$6.92        | \$0.00       | \$0.00          | \$58.09                 |
| Indirect Labor, Services and Supplies | 0.0   | \$0.00                   | \$0.00           | \$0.00        | \$0.00       | \$494.79        | \$494.79                |
| 2012-519 / Wimbee Creek Road          | 33.5  | \$731.58                 | \$347.83         | \$4,491.08    | \$0.00       | \$494.79        | \$6,065.28              |
| Sub Total                             |       |                          |                  |               |              |                 |                         |
|                                       |       |                          |                  |               |              |                 |                         |
|                                       | 22 5  | ф <b>7</b> 21 <b>г</b> о | \$24 <b>5</b> 02 | Φ.4. 40.1. 00 | <b>\$000</b> | Φ <b>404 70</b> | <u>ቀር ስር<b>ር ጋ</b>ዓ</u> |
| Grand Total                           | 33.5  | \$731.58                 | \$347.83         | \$4,491.08    | \$0.00       | \$494.79        | \$6,065.28              |

Before

**Completion:** Aug-11

Prepared By: BC Stormwater Management Utility Date Print: 1/9/12 File:C:/sethdata/projects/projectmaps/Wimbee creek Rd 12-519

50 100 150

25

200 Feet

1 inch = 67 feet