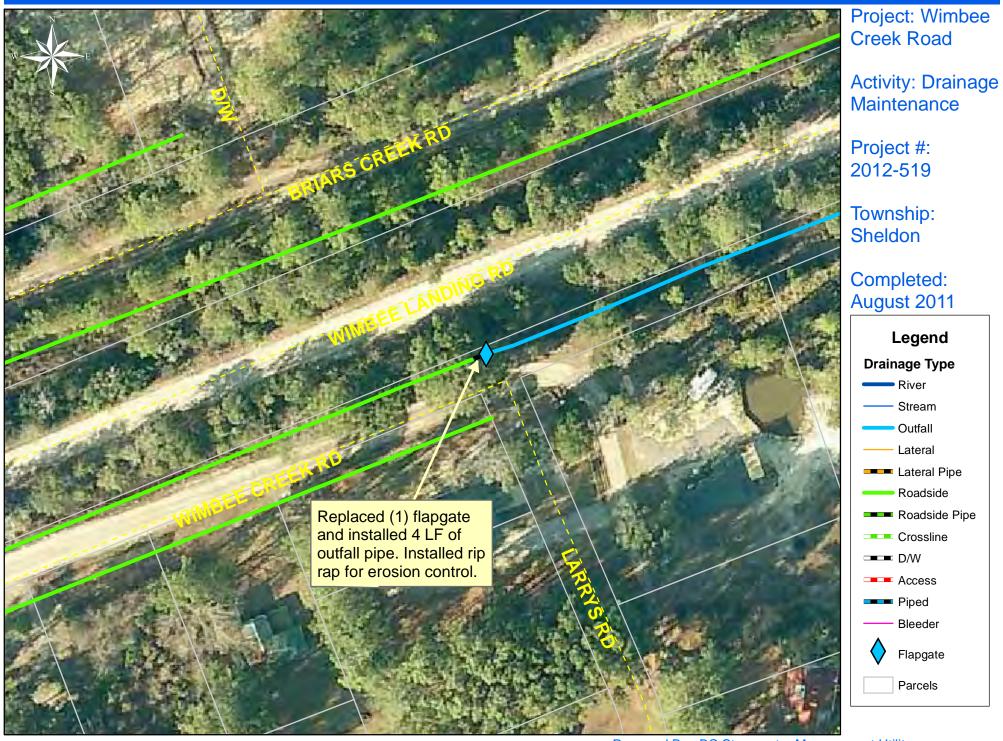

## Project Summary: Wimbee Creek Road

## Narrative Description of Project:

Project improved 4 L.F. drainage system. Replaced (1) stolen flalpgate and 4 L.F. of outfall pipe. Installed rip rap for erosion control.

| 2012-519 / Wimbee Creek Road          | Labor | Labor                    | Equipment        | Material      | Contractor   | Indirect        |                         |
|---------------------------------------|-------|--------------------------|------------------|---------------|--------------|-----------------|-------------------------|
|                                       | Hours | Cost                     | Cost             | Cost          | Cost         | Labor           | <b>Total Cost</b>       |
| AUDIT / Audit Project                 | 0.5   | \$10.24                  | \$0.00           | \$0.00        | \$0.00       | \$0.00          | \$10.24                 |
| FLAPGATR / Flap Gate - Replaced       | 20.0  | \$448.52                 | \$158.36         | \$4,042.50    | \$0.00       | \$0.00          | \$4,649.38              |
| HAUL / Hauling                        | 12.0  | \$251.40                 | \$159.72         | \$441.66      | \$0.00       | \$0.00          | \$852.78                |
| LM / Loading Materials                | 1.0   | \$21.42                  | \$29.75          | \$6.92        | \$0.00       | \$0.00          | \$58.09                 |
| Indirect Labor, Services and Supplies | 0.0   | \$0.00                   | \$0.00           | \$0.00        | \$0.00       | \$494.79        | \$494.79                |
| 2012-519 / Wimbee Creek Road          | 33.5  | \$731.58                 | \$347.83         | \$4,491.08    | \$0.00       | \$494.79        | \$6,065.28              |
| Sub Total                             |       |                          |                  |               |              |                 |                         |
|                                       |       |                          |                  |               |              |                 |                         |
|                                       | 22 5  | ф <b>7</b> 21 <b>г</b> о | \$24 <b>5</b> 02 | Φ.4. 40.1. 00 | <b>\$000</b> | Φ <b>404 70</b> | <u>ቀር ስር<b>ር ጋ</b>ዓ</u> |
| Grand Total                           | 33.5  | \$731.58                 | \$347.83         | \$4,491.08    | \$0.00       | \$494.79        | \$6,065.28              |

Before

**Completion:** Aug-11

Prepared By: BC Stormwater Management Utility Date Print: 1/9/12 File:C:/sethdata/projects/projectmaps/Wimbee creek Rd 12-519

50 100 150

25

200 Feet

1 inch = 67 feet